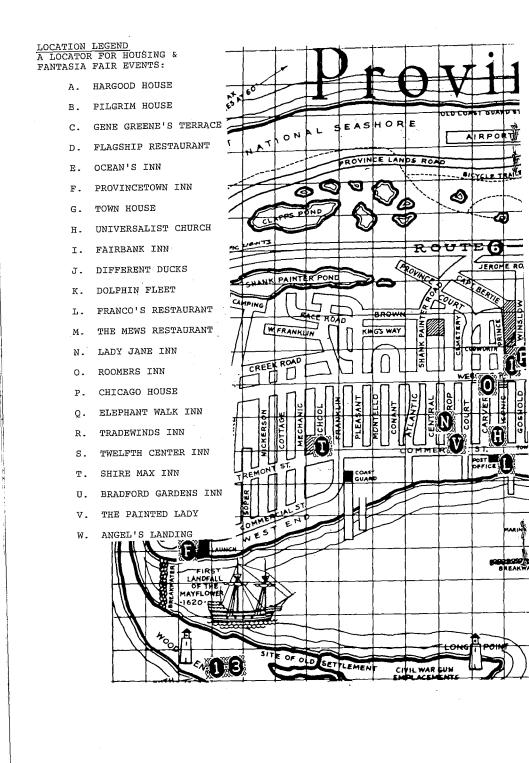

, Phi Chapter, and Tiffany; but, her church work and family comes first. We really don't know how she manages P'town in those heels!

PENNY H. (or N.) (ME) Town & Gown Dinner

Penny's greatest pleasure must be her family, as she claims, because I think she brings the whole clan with her to help with the Town & Gown Dinner. 'Do the best that you can - and be kind,' is her motto. I'm looking forward to see her, and her partner Flo. EVE H. (NY)

A first year girl who registered by Special Delivery. She likes to listen to light rock and classical music while making home repairs or out on her boat. "A day at a time." ELAINE H. (NJ) A first year girl.







4 Commercial Street, Provincetown, Mass, Phone: (617) 487-9319

Your Hosts:

Larry Fordyce, Dan De Palma Fred Palmieri, Vinnie Quattrochi







|                                                                                                                                                                                                                                                               | SCHEDULE                                                                                                                                                |                                                                                                                                                                       |
|---------------------------------------------------------------------------------------------------------------------------------------------------------------------------------------------------------------------